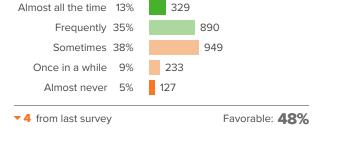

#### Q.3: During the past 30 days...How often did you get your work done right away, instead of waiting until the last minute?

from last survey

attention and resist distractions?

Favorable: 43%