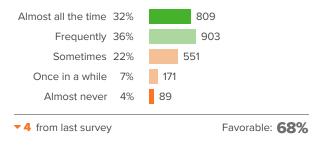

until the last minute?



from last survey

attention and resist distractions?

Favorable: 43%

## Q.4: During the past 30 days...How often were you polite to adults?



Q.6: During the past 30 days...When you were working independently, how often did you stay focused?



Q.5: During the past 30 days...How often did you pay







# Q.7: During the past 30 days...How often did you remain calm, even when someone was bothering you or saying bad things?



▲ 0 from last survey

Favorable: **53%** 

### Q.8: During the past 30 days...How often did you allow others to speak without interruption?



# Q.9: During the past 30 days...How often were you polite to other students?



7 from last survey

Favorable: 76%

### Q.10: During the past 30 days...How often did you keep your temper in check?





#### **Social Awareness**



How did people respond?

# Q.1: During the past 30 days...How carefully did you listen to other people's points of view?



# Q.2: During the past 30 days...How much did you care about other people's feelings?



# Q.3: During the past 30 days...How well did you get along with students who are different from you?



2 from last survey

Favorable: 65%

### Q.4: During the past 30 days...How often did you compliment others' accomplishments?







Q.5: During the past 30 days...How clearly were you able to describe your feelings?



1 from last survey

others down?

Favorable: 29%

#### Q.6: During the past 30 days...When others disagreed with you, how respectful were you of their views?



Q.8: During the past 30 days...To what extent were you able to disagr