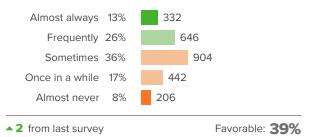

y  |
| <b>Self-Management</b><br>How well students manage their emotions, thoughts, and<br>behaviors in different situations.                                      | 66%<br>- 4<br>since last survey                             | 20th - 39th percentile compared to others nationally |
| <b>Social Awareness</b><br>How well students consider the perspectives of others and<br>empathize with them.                                                | 56%<br>• 4<br>since last survey                             | Oth - 19th percentile compared to others nationally  |

2,546 responses



### **Emotion Regulation**



How did people respond?

#### Q.1: When you are feeling pressured, how easily can you stay in control?



If the survey

#### Q.2: How often are you able to pull yourself out of a bad mood?



#### Q.3: When everybody around you gets angry, how relaxed can you stay?



Q.5: Once you get upset, how often can you get

If the survey

yourself to relax?

Favorable: 48%

#### Q.4: How often are you able to control your emotions when you need to?



#### Q.6: When things go wrong for you, how calm are you able to remain?





#### **Growth Mindset**







Q.5: In school, how possible is it for you to change: How easily you give up









#### **Self-Efficacy**



How did people respond?

Q.1: How confident are you that you can complete all the work that is assigned in your classes?



2 from last survey

Favorable: 55%

# Q.2: When complicated ideas are presented in class, how confident are you that you can understand them?



### Q.3: How confident are you that you can learn all