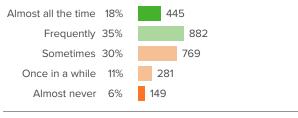

#### Q.3: During the past 30 days...How often did you get your work done right away, instead of waiting until the last minute?

from last survey

attention and resist distractions?

Favorable: 43%

## Q.4: During the past 30 days...How often were you polite to adults?

Q.6: During the past 30 days...When you were working independently, how often did you stay focused?

Q.5: During the past 30 days...How often did you pay