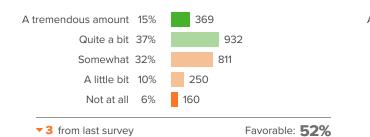

#### Q.3: When everybody around you gets angry, how relaxed can you stay?

Q.5: Once you get upset, how often can you get

If the survey

yourself to relax?

Favorable: 48%