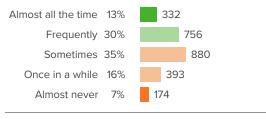

#### Q.3: When everybody around you gets angry, how relaxed can you stay?

Q.5: Once you get upset, how often can you get

If the survey

yourself to relax?

Favorable: 48%