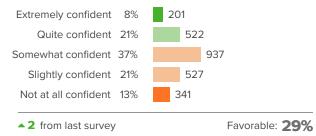

### Q.4: During the past 30 days...How often did you compliment others' accomplishments?

Q.5: During the past 30 days...How clearly were you able to describe your feelings?

1 from last survey

others down?

Favorable: 29%