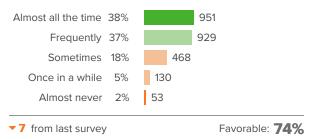

#### Q.3: During the past 30 days...How often did you get your work done right away, instead of waiting until the last minute?

from last survey

attention and resist distractions?

Favorable: 43%