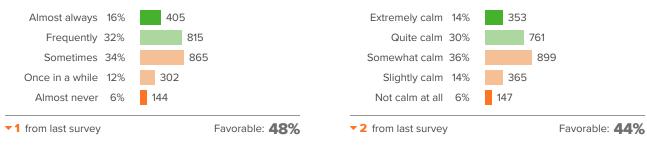

#### Q.1: When you are feeling pressured, how easily can you stay in control?

If the survey

#### Q.6: When things go wrong for you, how calm are you able to remain?