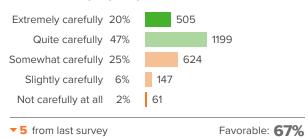

# Q.1: During the past 30 days...How carefully did you listen to other people's points of view?