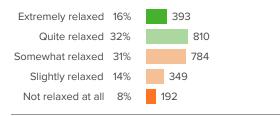

#### Q.3: When everybody around you gets angry, how relaxed can you stay?

Q.5: Once you get upset, how often can you get

If the survey

yourself to relax?

Favorable: 48%