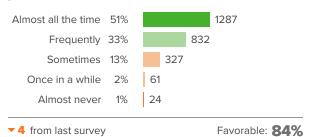

# Q.9: During the past 30 days...How often were you polite to other students?

7 from last survey

Favorable: 76%