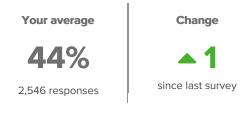

#### Summary

| Topic Description                                                                                                                                           | Results                                                     | Benchmark                                            |
|-------------------------------------------------------------------------------------------------------------------------------------------------------------|-------------------------------------------------------------|------------------------------------------------------|
| <b>Emotion Regulation</b><br>How well students regulate their emotions.                                                                                     | 48%<br>•1<br>since last survey                              | 60th - 79th percentile compared to others nationally |
| <b>Growth Mindset</b><br>Student perceptions of whether they have the potential to change<br>those factors that are central to their performance in school. | 52%<br>o<br>since last survey                               | 40th - 59th percentile compared to others nationally |
| <b>Self-Efficacy</b><br>How much students believe they can succeed in achieving<br>academic outcomes.                                                       | <b>44%</b> <ul> <li>1</li> <li>since last survey</li> </ul> | Oth - 19th percentile compared to others nationally  |
| <b>Self-Management</b><br>How well students manage their emotions, thoughts, and<br>behaviors in different situations.                                      | 66%<br>- 4<br>since last survey                             | 20th - 39th percentile compared to others nationally |
| <b>Social Awareness</b><br>How well students consider the perspectives of others and<br>empathize with them.                                                | 56%<br>• 4<br>since last survey                             | Oth - 19th percentile compared to others nationally  |

2,546 responses