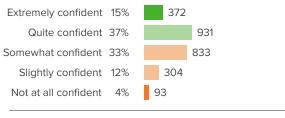

## Q.5: How confident are you that you will remember what you learned in your current classes, next year?

#### Self-Management

How did people respond?