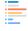

#### Q.3: When everybody around you gets angry, how relaxed can you stay?

Q.5: Once you get upset, how often can you get

If the survey

yourself to relax?

Favorable: 48%