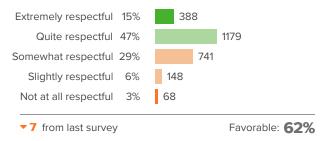

#### Q.6: During the past 30 days...When others disagreed with you, how respectful were you of their views?

Q.8: During the past 30 days...To what extent were you able to disagree with others without starting an argument?