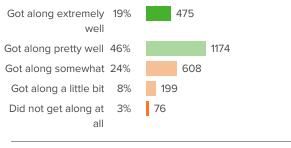

# Q.3: During the past 30 days...How well did you get along with students who are different from you?

2 from last survey

Favorable: 65%