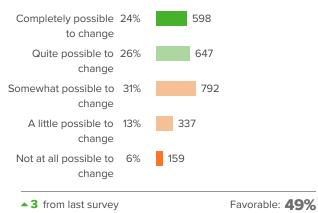

#### **Growth Mindset**

Q.5: In school, how possible is it for you to change: How easily you give up