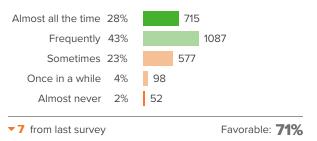

# Q.9: During the past 30 days...How often were you polite to other students?

7 from last survey

Favorable: 76%