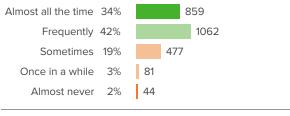

Q.7: During the past 30 days...To what extent were

you able to stand up for yourself without putting

A tremendous amount 14% 346