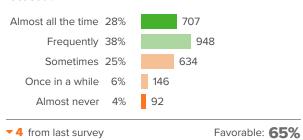

# Q.3: During the past 30 days...How well did you get along with students who are different from you?

2 from last survey

Favorable: 65%