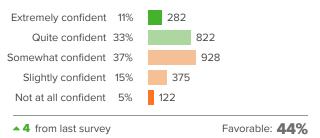

### Q.3: How confident are you that you can learn all the material presented in your classes?

2 from last survey

Favorable: **51%** 

## Q.4: How confident are you that you can do the hardest work that is assigned in your classes?