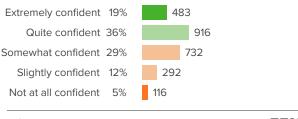

#### **Self-Efficacy**

How did people respond?

Q.1: How confident are you that you can complete all the work that is assigned in your classes?

2 from last survey

Favorable: 55%

# Q.2: When complicated ideas are presented in class, how confident are you that you can understand them?