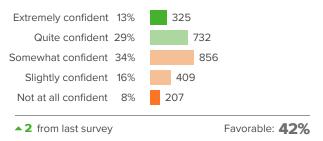

#### Q.1: When you are feeling pressured, how easily can you stay in control?

If the survey

#### Q.3: When everybody around you gets angry, how relaxed can you stay?

Q.5: Once you get upset, how often can you get

If the survey

yourself to relax?

Favorable: 48%