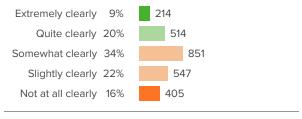

### Q.4: During the past 30 days...How often did you compliment others' accomplishments?

Q.5: During the past 30 days...How clearly were you able to describe your feelings?

1 from last survey

others down?

Favorable: 29%