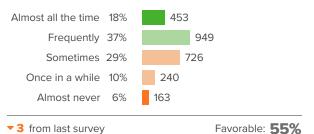

#### Q.3: When everybody around you gets angry, how relaxed can you stay?

Q.5: Once you get upset, how often can you get

If the survey

yourself to relax?

Favorable: 48%