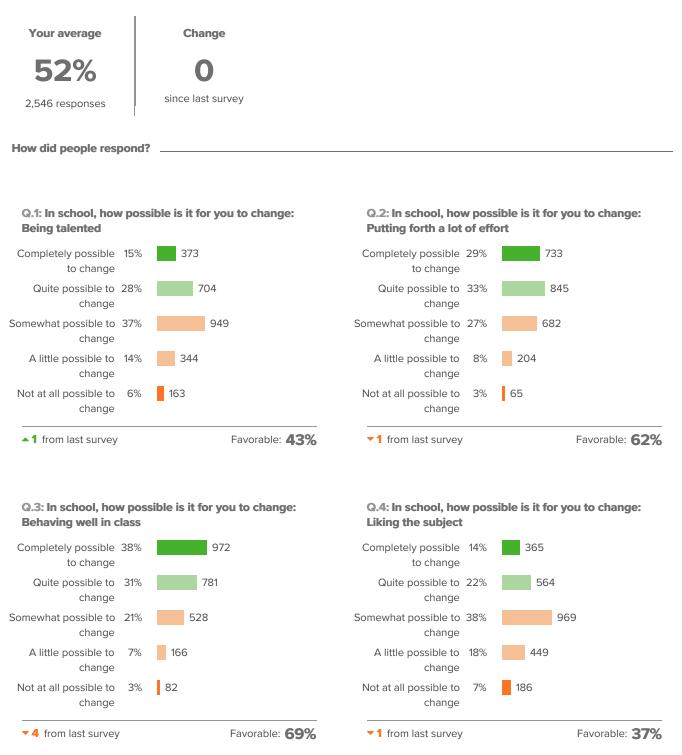

#### Summary

| Topic Description                                                                                                                                           | Results                                                     | Benchmark                                            |
|-------------------------------------------------------------------------------------------------------------------------------------------------------------|-------------------------------------------------------------|------------------------------------------------------|
| <b>Emotion Regulation</b><br>How well students regulate their emotions.                                                                                     | 48%<br>•1<br>since last survey                              | 60th - 79th percentile compared to others nationally |
| <b>Growth Mindset</b><br>Student perceptions of whether they have the potential to change<br>those factors that are central to their performance in school. | 52%<br>o<br>since last survey                               | 40th - 59th percentile compared to others nationally |
| <b>Self-Efficacy</b><br>How much students believe they can succeed in achieving<br>academic outcomes.                                                       | <b>44%</b> <ul> <li>1</li> <li>since last survey</li> </ul> | Oth - 19th percentile compared to others nationally  |
| <b>Self-Management</b><br>How well students manage their emotions, thoughts, and<br>behaviors in different situations.                                      | 66%<br>- 4<br>since last survey                             | 20th - 39th percentile compared to others nationally |
| <b>Social Awareness</b><br>How well students consider the perspectives of others and<br>empathize with them.                                                | 56%<br>• 4<br>since last survey                             | Oth - 19th percentile compared to others nationally  |

2,546 responses

#### **Growth Mindset**

Q.5: In school, how possible is it for you to change: How easily you give up