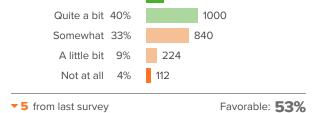

# Q.7: During the past 30 days...How often did you remain calm, even when someone was bothering you or saying bad things?

▲ 0 from last survey

Favorable: **53%** 