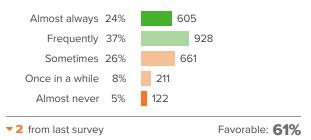

red to others nationally |
| <b>Social Awareness</b><br>How well students consider the perspectives of others and<br>empathize with them.                                                | 56%<br>• 4<br>since last survey                             | Oth - 19th percentile compared to others nationally  |

2,546 responses



### **Emotion Regulation**



How did people respond?

#### Q.1: When you are feeling pressured, how easily can you stay in control?



If the survey

#### Q.2: How often are you able to pull yourself out of a bad mood?



#### Q.3: When everybody around you gets angry, how relaxed can you stay?



Q.5: Once you get upset, how often can you get

If the survey

yourself to relax?

Favorable: 48%

#### Q.4: How often are you able to control your emotions when you need to?



#### Q.6: When things go wrong for you, how calm are you able to remain?





#### **Growth Mindset**







Q.5: In school, how possible is it for you to change: How easily you give up









#### **Self-Efficacy**



How did people respond?

Q.1: How confident are you that you can complete all the work that is assigned in your classes?



2 from last survey

Favorable: 55%

# Q.2: When complicated ideas are presented in class, how confident are you that you can understand them?



### Q.3: How confident are you that you can learn all the material presented in your classes?



2 from last survey

Favorable: **51%** 

## Q.4: How confident are you that you can do the hardest work that is assigned in your classes?



## Q.5: How confident are you that you will remember what you learned