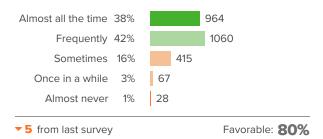

# Q.9: During the past 30 days...How often were you polite to other students?

7 from last survey

Favorable: 76%