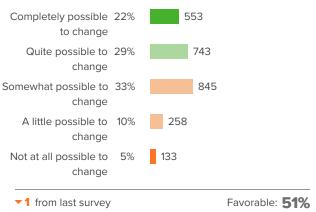

#### **Growth Mindset**

Q.5: In school, how possible is it for you to change: How easily you give up