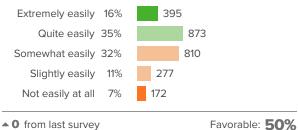

#### Q.1: When you are feeling pressured, how easily can you stay in control?

If the survey