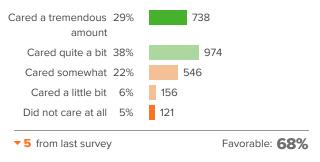

# Q.2: During the past 30 days...How much did you care about other people's feelings?