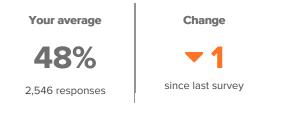

#### Summary

| Topic Description                                                                                                                                           | Results                                                     | Benchmark                                            |
|-------------------------------------------------------------------------------------------------------------------------------------------------------------|-------------------------------------------------------------|------------------------------------------------------|
| <b>Emotion Regulation</b><br>How well students regulate their emotions.                                                                                     | 48%<br>•1<br>since last survey                              | 60th - 79th percentile compared to others nationally |
| <b>Growth Mindset</b><br>Student perceptions of whether they have the potential to change<br>those factors that are central to their performance in school. | 52%<br>o<br>since last survey                               | 40th - 59th percentile compared to others nationally |
| <b>Self-Efficacy</b><br>How much students believe they can succeed in achieving<br>academic outcomes.                                                       | <b>44%</b> <ul> <li>1</li> <li>since last survey</li> </ul> | Oth - 19th percentile compared to others nationally  |
| <b>Self-Management</b><br>How well students manage their emotions, thoughts, and<br>behaviors in different situations.                                      | 66%<br>- 4<br>since last survey                             | 20th - 39th percentile compared to others nationally |
| <b>Social Awareness</b><br>How well students consider the perspectives of others and<br>empathize with them.                                                | 56%<br>• 4<br>since last survey                             | Oth - 19th percentile compared to others nationally  |

2,546 responses